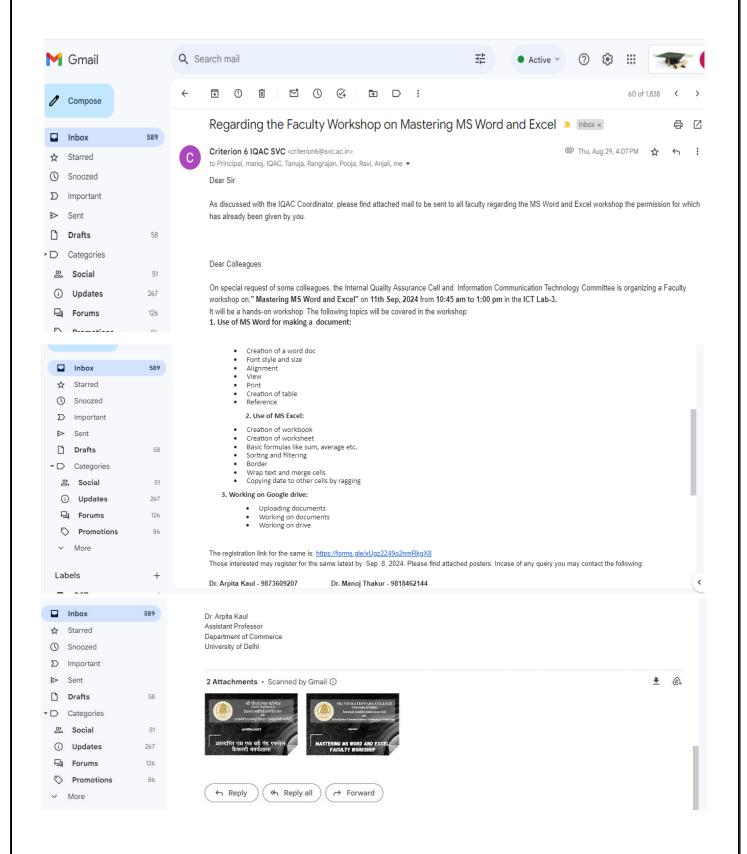

he resource persons started with the introduction of basics of Excel like entering, modifying, and formatting data (numbers, text, dates) followed by functions like SUM, AVERAGE, COUNT, Data Organization and Sorting and filtering etc. In a very engaging manner the resource persons introduced using the formulas through salary slip, using filters in organizing and creating student lists, marks etc. After that the participants were told about Use of different data charts and how to select and apply them.

The hands-on workshop concluded with a quiz 'MCQ-Reflection of Inquiry' wherein participants attempted a quiz to assess their understanding about the topic.

The session was concluded with Vote of thanks by Dr. Manoj Thakur, the Co Convener of the Workshop.

## **POSTER**





### **MAIL**



# **PHOTOS**



Swachata Pledge by Principal and other members



Welcome address by Vice-Principal Prof. K Chandramani Singh



Dr Dr. S. Krishnakumar, Bursar, SVC addressing the faculty members



### Dr Nisha Bohra, Department of Mathematics, during Hands on Workshop on MS Word



Dr Pragya Gahlot, Department of Chemistry, during Hands on Workshop on MS Excel



Dr Rekha Yadav, Department of Chemistry, during Hands on Workshop on MS Excel



Group photograph of organizing team with participants

### **CERTIFICATE**



### **ATTENDANCE LIST**



| 16. | Dr. K. Murali Mohan<br>Achari                              |                 |               | Almit        |        |
|-----|------------------------------------------------------------|-----------------|---------------|--------------|