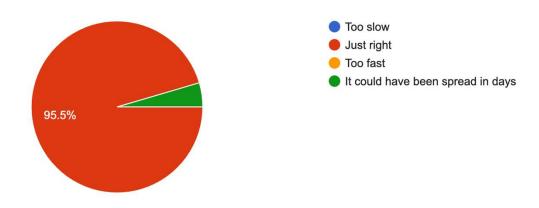

#### **Depth of Content**

22 responses

Comprehensiveness: Did the workshop cover all the essential features you expected to learn in Word and Excel?

22 responses

Pacing: Was the pace of the workshop suitable?