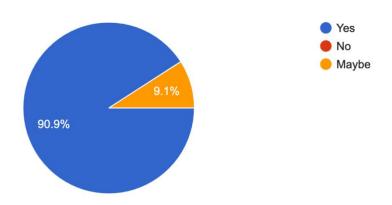

#### **Depth of Content**

22 responses

Comprehensiveness: Did the workshop cover all the essential features you expected to learn in Word and Excel?

22 responses

Pacing: Was the pace of the workshop suitable?