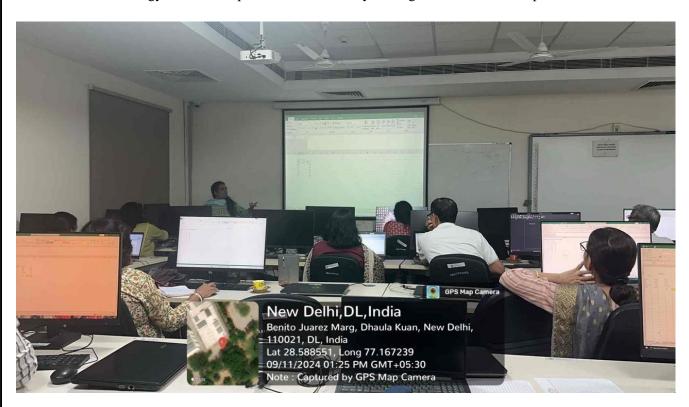

#### Session II: Hands on Experience on MS Excel

The resource persons for the second session were Dr Pragya Gahlot and Dr Rekha Yadav from Department of Chemistry. The resource persons started with the introduction of basics of Excel like entering, modifying, and formatting data (numbers, text, dates) followed by functions like SUM, AVERAGE, COUNT, Data Organization and Sorting and filtering etc. In a very engaging manner the resource persons introduced using the formulas through salary slip, using filters in organizing and creating student lists, marks etc. After that the participants were told about Use of different data charts and how to select and apply them.

### Dr Nisha Bohra, Department of Mathematics, during Hands on Workshop on MS Word

Dr Pragya Gahlot, Department of Chemistry, during Hands on Workshop on MS Excel

Dr Rekha Yadav, Department of Chemistry, during Hands on Workshop on MS Excel