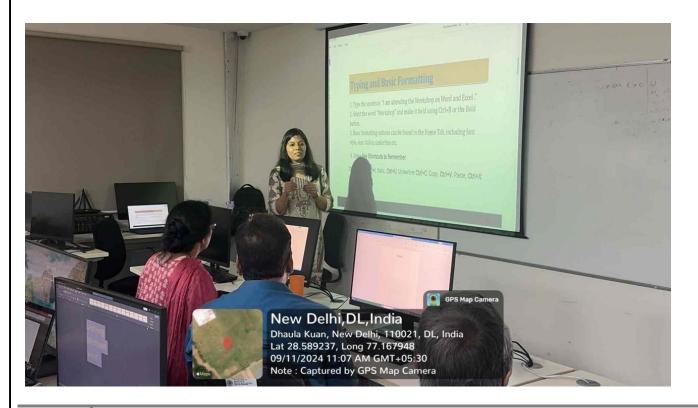

#### Session 1: Hands on Experience on MS Word

Dr. Nisha Bohra, Department of Mathematics and Dr Rakhi Narang, Department of Electronics were the resource persons for the first session. In the first session the speaker started with the basics of creating a document in the Microsoft Word. Various options for formatting and editing a text available in tool bar were explored. Also, the feature of inserting shapes/ pictures/ table was explained to the audience. The participants were also apprised with the procedure of creating a hyperlink in a word document. Starting with \*Page Layout, they demonstrated how to adjust margins, orientation, and themes to enhance document structure. Moving to the \*\*Review\* tab, the speaker highlighted tools for spelling and grammar checks, track changes, and comments for better collaboration. The integration of \*Google Docs\* with Word was discussed, showcasing real-time editing and file compatibility. Lastly, the speaker introduced the \*Add-in Autopilot\* feature, explaining how it leverages AI to streamline tasks like content creation and formatting within Word, improving user productivity and workflow