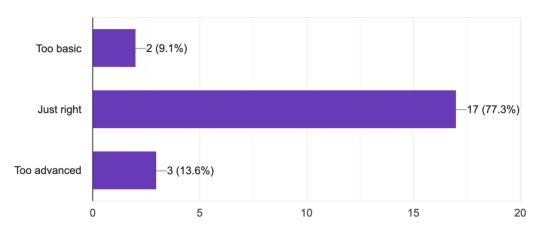

#### **Depth of Content**

22 responses

Comprehensiveness: Did the workshop cover all the essential features you expected to learn in Word and Excel?

22 responses

Pacing: Was the pace of the workshop suitable?