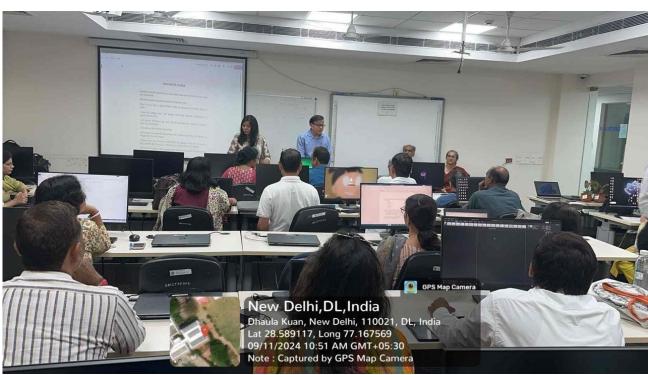

A training programme for teaching staff of Sri Venkateswara College was conducted by the IQAC of the college in the ICT Lab of the administrative block. Teaching staff from various departments of Sri Venkateswara College participated in the workshop.

Then Dr. S. Krishnakumar, Bursar also addressed the gathering and presented the welcome remarks.

The workshop was divided into two main sessions: