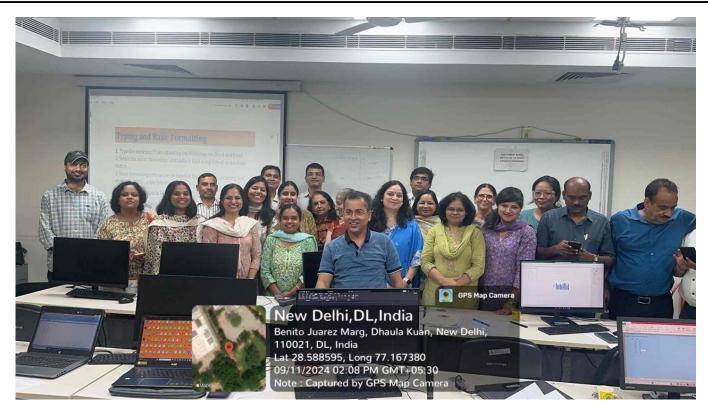

f different data charts and how to select and apply them.

The hands-on workshop concluded with a quiz 'MCQ-Reflection of Inquiry' wherein participants attempted a quiz to assess their understanding about the topic.

The session was concluded with Vote of thanks by Dr. Manoj Thakur, the Co Convener of the Workshop.

## **POSTER**





### **MAIL**



# **PHOTOS**



Swachata Pledge by Principal and other members



Welcome address by Vice-Principal Prof. K Chandramani Singh



Dr Dr. S. Krishnakumar, Bursar, SVC addressing the faculty members



### Dr Nisha Bohra, Department of Mathematics, during Hands on Workshop on MS Word



Dr Pragya Gahlot, Department of Chemistry, during Hands on Workshop on MS Excel



Dr Rekha Yadav, Department of Chemistry, during Hands on Workshop on MS Excel



Group photograph of organizing team with participants

### **CERTIFICATE**



### **ATTENDANCE LIST**



| 16. | Dr. K. Murali Mohan<br>Achari                              |                 |               | Almit        |        |
|-----|------------------------------------------------------------|-----------------|---------------|--------------|--------|
| 17. | Dr. Padma Priyadarshini                                    | Asst. Professor | Chemistry     | Assert       |        |
| 18. | Dr. Lata                                                   | Asso, Professor | Sociology     | 11: 1        |        |
| 19. | Dr. Ram Kishore yaday                                      | Asst. Professor | Hindi         | War 11. 95   |        |
| 20. | Dr. Priya Singh