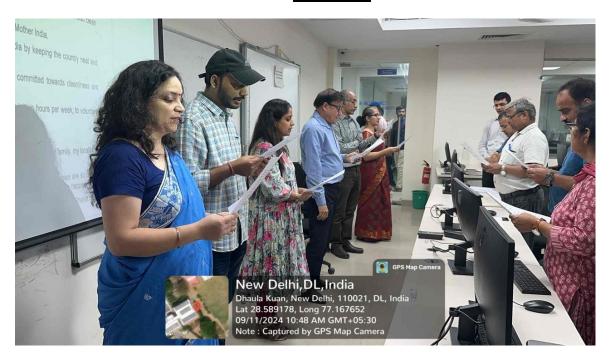

The training session started with the Swachhata Pledge by Vice- Principal and later all the members were welcomed by Dr. Arpita Kaul, Coordinator, Criteria 6, IQAC and Convener of the Workshop.

Prof. C. Chandramani Singh, VicePrincipal, SVC interacted with the participants and briefed them about the general theme of the workshop and also talked about the availability and importance of MS Teams that can be used as a supportive teaching platform.