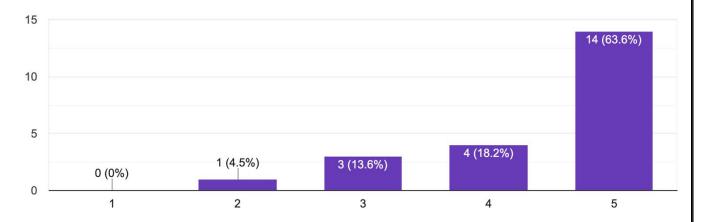

the mo   | st valuable  | takeaway    | from the v | vorkshop? *       | Submit            |                 |               |                |                |                | Clear form |
| Your answer           |              |              |              |             |            |                   |                   |                 |               |                |                |                |            |

# **ANALYSIS OF FEED BACK FORM**

#### **Depth of Content**

22 responses



Comprehensiveness: Did the workshop cover all the essential features you expected to learn in Word and Excel?

22 responses



Pacing: Was the pace of the workshop suitable?

22 responses



Confidence Increase: Do you feel more confident using Word and Excel after the workshop? 22 responses



# Was the organising team helpful?

22 responses





# पूर्णता प्रमाण पत्र COMPLETION CERTIFICATE

यह प्रमाणित किया जाता है कि मास्टिरंग एम एस वर्ड एंड एक्सेल:

फैकल्टी कार्यशाला को ११ सितंबर, २०२४ को १०:४५ पूर्वाह्न/अपराह्न से ०२:००

पूर्वाह्न/अपराह्न तक (इंटरनल कॉलिटी एश्योरेंस सेल और इनफॉर्मेंशन एंड

कम्यूनिकेशन टेक्नोलॉजी किया गया और इस कार्यक्रम की रिपोर्ट अभिलेख के लिए
आंतरिक गुणवत्ता आश्वासन प्रकोष्ठ (IQAC) को जमा कर दी गई है।

This is to certify that the MASTERING MS WORD AND EXCEL: FACULTY WORKSHOP was successfully conducted on 11<sup>th</sup> September from 11am-2pm by Internal Quality Assurance Cell and Information and Communication Technology Committee in the Offline mode and its event report has been submitted to IQAC for records.

Event In-Charge

IQAC Coordinator

Coordin