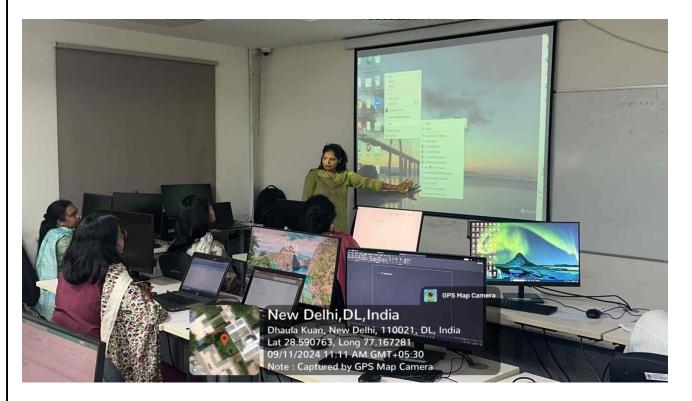

#### Session 1: Hands on Experience on MS Word

Dr. Nisha Bohra, Department of Mathematics and Dr Rakhi Narang, Department of Electronics were the resource persons for the first session. In the first session the speaker started with the basics of creating a document in the Microsoft Word. Various options for formatting and editing a text available in tool bar were explored. Also, the feature of inserting shapes/ pictures/ table was explained to the audience. The participants were also apprised with the procedure of creating a hyperlink in a word document. Starting with \*Page Layout, they demonstrated how to adjust margins, orientation, and themes to enhance document structure. Moving to the \*\*Review\* tab, the speaker highlighted tools for spelling and grammar checks, track changes, and comments for better collaboration. The integration of \*Google Docs\* with Word was discussed, showcasing real-time editing and file compatibility. Lastly, the speaker introduced the \*Add-in Autopilot\* feature, explaining how it leverages AI to streamline tasks like content creation and formatting within Word, improving user productivity and workflow

### Dr Nisha Bohra, Department of Mathematics, during Hands on Workshop on MS Word

Dr Pragya Gahlot, Department of Chemistry, during Hands on Workshop on MS Excel

Dr Rekha Yadav, Department of Chemistry, during Hands on Workshop on MS Excel