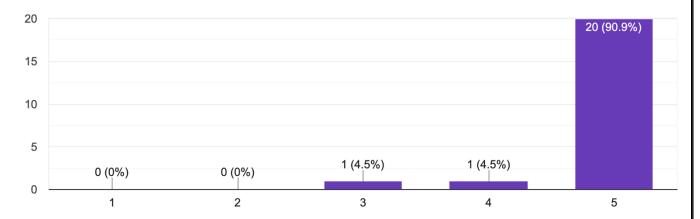

22 responses

Confidence Increase: Do you feel more confident using Word and Excel after the workshop? 22 responses